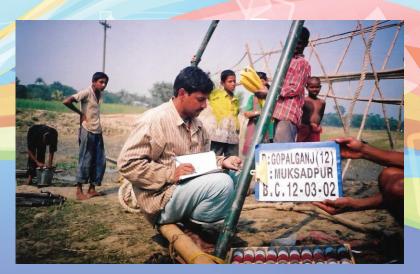

#### GEO-TECHNICAL INVESTIGATION

STEEL BRIDGE PROJECT WITH JICA TEAM

FOOD GODOWN WITH GERICO AT NARAYANGONJ

NATIONAL DEVELOPMENT & CONSTRUCTION, HOOHLY

STEEL BRIDGE PROJECT WITH JICA TEAM