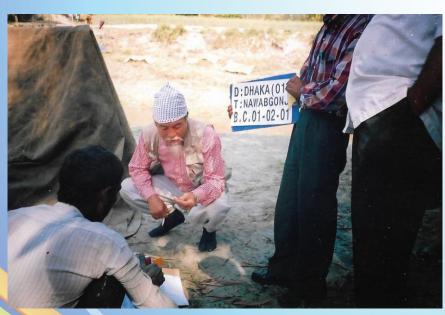

#### GEO-TECHNICAL INVESTIGATION

STEEL BRIDGE PROJECT WITH JICA TEAM

FOOD GODOWN WITH GERICO AT NARAYANGONJ

NATIONAL DEVELOPMENT & CONSTRUCTION, HOOHLY

STEEL BRIDGE PROJECT WITH JICA TEAM

## GEO-TECHNICAL INVESTIGATION