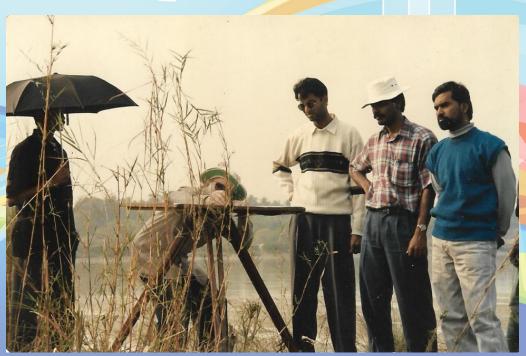

#### GEO-TECHNICAL INVESTIGATION

STEEL BRIDGE PROJECT WITH JICA TEAM

FOOD GODOWN WITH GERICO AT NARAYANGONJ

NATIONAL DEVELOPMENT & CONSTRUCTION, HOOHLY

STEEL BRIDGE PROJECT WITH JICA TEAM

## GEO-TECHNICAL INVESTIGATION