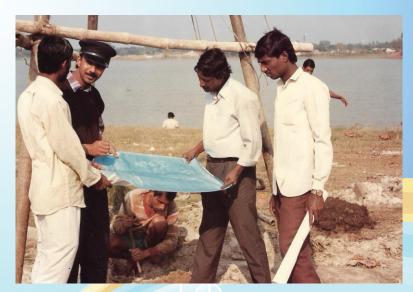

#### GEO-TECHNICAL INVESTIGATION

STEEL BRIDGE PROJECT WITH JICA TEAM

FOOD GODOWN WITH GERICO AT NARAYANGONJ

NATIONAL DEVELOPMENT & CONSTRUCTION, HOOHLY

STEEL BRIDGE PROJECT WITH JICA TEAM

## GEO-TECHNICAL INVESTIGATION